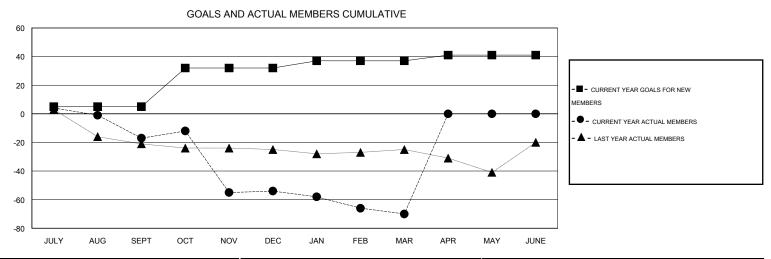

## District 201N1

Results as of: 3/31/2016

GMT: John Muller LOCATION AUSTRALIA GMT CA 7

| DROPPED CLUBS: 2 |     | 43 CLUBS OF 64 ADDED 1 OR MORE<br>NEW MEMBERS | GENDER DISTRIBUTION  MALE 1,105 (74.46%) |              |      |
|------------------|-----|-----------------------------------------------|------------------------------------------|--------------|------|
| DROPPED MEMBERS  |     |                                               | FEMALE                                   | 379 (25.54%) |      |
| DECEASED         | 23  | CLICK HERE FOR HEALTH ASSESSMENT DATA         |                                          |              | 0.40 |
| CLUB CANCELLED   | 0   |                                               |                                          |              | 248  |
| OTHER            | 176 |                                               | HEAD OF HOUSEHOLD                        |              | 121  |
| TOTAL            | 199 |                                               | NON-HEAD OF HOUSEHOL                     | D            | 127  |