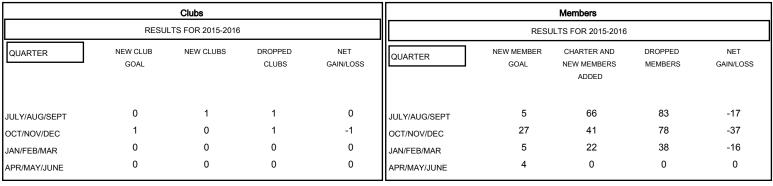

## District 201N1

Results as of: 3/31/2016

GMT: John Muller LOCATION AUSTRALIA GMT CA 7

| DROPPED CLUBS: 2 |     | 43 CLUBS OF 64 ADDED 1 OR MORE<br>NEW MEMBERS | GENDER DISTRIBUTION  MALE 1,105 (74.46%) |              |      |
|------------------|-----|-----------------------------------------------|------------------------------------------|--------------|------|
| DROPPED MEMBERS  |     |                                               | FEMALE                                   | 379 (25.54%) |      |
| DECEASED         | 23  | CLICK HERE FOR HEALTH ASSESSMENT DATA         |                                          |              | 0.40 |
| CLUB CANCELLED   | 0   |                                               |                                          |              | 248  |
| OTHER            | 176 |                                               | HEAD OF HOUSEHOLD                        |              | 121  |
| TOTAL            | 199 |                                               | NON-HEAD OF HOUSEHOL                     | D            | 127  |