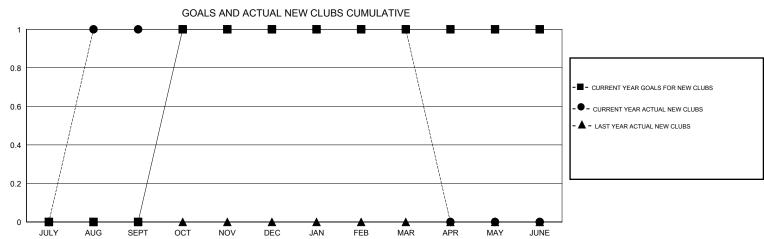

## District 201N1

Results as of: 3/31/2016

GMT: John Muller LOCATION AUSTRALIA GMT CA 7

| DROPPED CLUBS: 2 |     | 43 CLUBS OF 64 ADDED 1 OR MORE<br>NEW MEMBERS | GENDER DISTRIBUTION  MALE 1,105 (74.46%) |              |      |
|------------------|-----|-----------------------------------------------|------------------------------------------|--------------|------|
| DROPPED MEMBERS  |     |                                               | FEMALE                                   | 379 (25.54%) |      |
| DECEASED         | 23  | CLICK HERE FOR HEALTH ASSESSMENT DATA         |                                          |              | 0.40 |
| CLUB CANCELLED   | 0   |                                               |                                          |              | 248  |
| OTHER            | 176 |                                               | HEAD OF HOUSEHOLD                        |              | 121  |
| TOTAL            | 199 |                                               | NON-HEAD OF HOUSEHOL                     | D            | 127  |